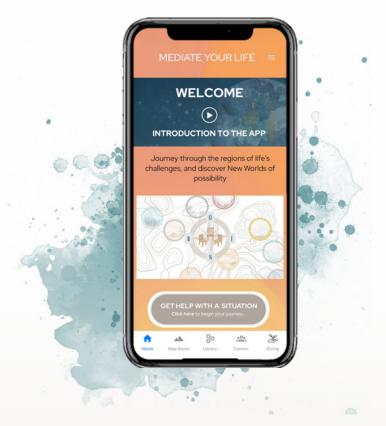

# **Mediate Your Life App**

The Mediate Your Life App is an audio guide to help you when you are in conflict with someone in your life, or with yourself — a clash of differences, the pain of unresolved hurt, a breakdown of communication or connection.

Listening to the audios, you feel better and find new insights and solutions to the difficulties you face.

Experience more harmony, peace, and deeper wellbeing in your life. Contribute to peace and wellbeing in the world!

## How does it work?

- In terms of the general format, there are some introduction and overview audios, however in most of the audios you are guided through a meditative experience.
- You can relax and listen, allowing yourself to be guided to a place of feeling better and gaining new insights and ideas for how to respond to a challenging situation.
- The more you listen to the audios, the more you naturally learn and can apply the components, processes, and skills to situations in your life.